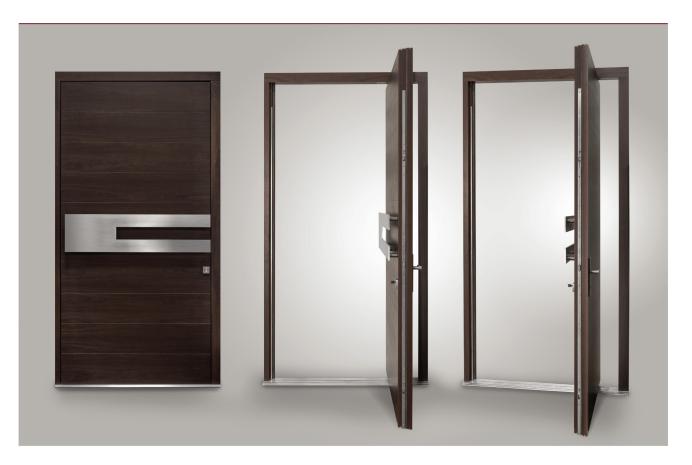

Brickmold

Threshold / Sill

Hinge

Care & Maintenance Kit

In addition to the standard tubular lock preparation that is included we can prep for most other lock systems. Two of the most common being mortise and multi point.

#### Mortise:

Large deadbolt with soft close bi-directional latches with optional function to allow the door to lock upon close.

#### **Multi Point:**

Used on taller doors this lock has 3 points of contact from the top to the bottom of the door slab. Used often with large pull bars and simple lever systems.

Tubular Lock Prep Included

Mortise Lock Prep Available Option

Multi Point Lock Prep Available Option

FRONT DOORS

847.981.9900 www.doorsforbuilders.com

| • |                                                                                                                         |                            |                                                                                                    |                     |
|---|-------------------------------------------------------------------------------------------------------------------------|----------------------------|----------------------------------------------------------------------------------------------------|---------------------|
|   | Model/Collection/Dimensions                                                                                             | Structure                  | Wood/Finish                                                                                        | Glass               |
|   | GD-112PS-DS<br>Craftsman Collection<br>Design: Single<br>Unit External Dimensions:<br>37-1/2 x 81-1/2"<br>Jamb: 4-9/16" | Solid (Euro<br>Technology) | Mahogany with<br>Walnut Finish<br><i>Available in:</i><br>Mahogany Wood<br>with Espresso<br>Finish | Clear Beveled Glass |
|   | GD-112PS-DS<br>Craftsman Collection<br>Design: Single<br>Unit External Dimensions:<br>37-1/2 x 81-1/2"<br>Jamb: 4-9/16" | Solid (Euro<br>Technology) | Mahogany with<br>Espresso Finish<br><i>Available in:</i><br>Mahogany Wood<br>with Walnut Finish    | Clear Beveled Glass |
|   | GD-004PS<br>Classic Collection<br>Design: Single<br>Unit External Dimensions:<br>37-1/2 x 81-1/2"<br>Jamb: 4-9/16"      | Solid (Euro<br>Technology) | Mahogany with<br>Walnut Finish<br><i>Available in:</i><br>Mahogany with<br>Espresso Finish         | Clear Glass         |
|   | GD-004PS<br>Classic Collection<br>Design: Single<br>Unit External Dimensions:<br>37-1/2 x 81-1/2"<br>Jamb: 4-9/16"      | Solid (Euro<br>Technology) | Mahogany with<br>Espresso Finish<br><i>Available in:</i><br>Mahogany with<br>Walnut Finish         | Clear Glass         |
|   | GD-112PS<br>Classic Collection<br>Design: Single<br>Unit External Dimensions:<br>37-1/2 x 81-1/2"<br>Jamb: 4-9/16"      | Solid (Euro<br>Technology) | Mahogany with<br>Walnut Finish<br><i>Available in:</i><br>Mahogany with<br>Espresso Finish         | Clear Beveled Glass |
|   | GD-112PS<br>Classic Collection<br>Design: Single<br>Unit External Dimensions:<br>37-1/2 x 81-1/2"<br>Jamb: 4-9/16"      | Solid (Euro<br>Technology) | Mahogany with<br>Espresso Finish<br><i>Available in:</i><br>Mahogany with<br>Walnut Finish         | Clear Beveled Glass |