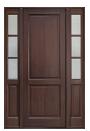

Mortise Lock Prep Available Option

Multi Point Lock Prep Available Option

FRONT DOORS

847.981.9900 www.doorsforbuilders.com

| • |                                                                                                                         |                            |                                                                                                    |                     |
|---|-------------------------------------------------------------------------------------------------------------------------|----------------------------|----------------------------------------------------------------------------------------------------|---------------------|
|   | Model/Collection/Dimensions                                                                                             | Structure                  | Wood/Finish                                                                                        | Glass               |
|   | GD-112PS-DS<br>Craftsman Collection<br>Design: Single<br>Unit External Dimensions:<br>37-1/2 x 81-1/2"<br>Jamb: 4-9/16" | Solid (Euro<br>Technology) | Mahogany with<br>Walnut Finish<br><i>Available in:</i><br>Mahogany Wood<br>with Espresso<br>Finish | Clear Beveled Glass |
|   | GD-112PS-DS<br>Craftsman Collection<br>Design: Single<br>Unit External Dimensions:<br>37-1/2 x 81-1/2"<br>Jamb: 4-9/16" | Solid (Euro<br>Technology) | Mahogany with<br>Espresso Finish<br><i>Available in:</i><br>Mahogany Wood<br>with Walnut Finish    | Clear Beveled Glass |
|   | GD-004PS<br>Classic Collection<br>Design: Single<br>Unit External Dimensions:<br>37-1/2 x 81-1/2"<br>Jamb: 4-9/16"      | Solid (Euro<br>Technology) | Mahogany with<br>Walnut Finish<br><i>Available in:</i><br>Mahogany with<br>Espresso Finish         | Clear Glass         |
|   | GD-004PS<br>Classic Collection<br>Design: Single<br>Unit External Dimensions:<br>37-1/2 x 81-1/2"<br>Jamb: 4-9/16"      | Solid (Euro<br>Technology) | Mahogany with<br>Espresso Finish<br><i>Available in:</i><br>Mahogany with<br>Walnut Finish         | Clear Glass         |
|   | GD-112PS<br>Classic Collection<br>Design: Single<br>Unit External Dimensions:<br>37-1/2 x 81-1/2"<br>Jamb: 4-9/16"      | Solid (Euro<br>Technology) | Mahogany with<br>Walnut Finish<br><i>Available in:</i><br>Mahogany with<br>Espresso Finish         | Clear Beveled Glass |
|   | GD-112PS<br>Classic Collection<br>Design: Single<br>Unit External Dimensions:<br>37-1/2 x 81-1/2"<br>Jamb: 4-9/16"      | Solid (Euro<br>Technology) | Mahogany with<br>Espresso Finish<br><i>Available in:</i><br>Mahogany with<br>Walnut Finish         | Clear Beveled Glass |