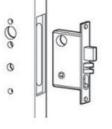

#### Mortise:

Large deadbolt with soft close bi-directional latches with optional function to allow the door to lock upon close.

Mortise Lock Prep Available Option

Multi Point Lock Prep Available Option

FRONT DOORS

847.981.9900 www.doorsforbuilders.com

| • |                                                                                                                         |                            |                                                                                                    |                     |
|---|-------------------------------------------------------------------------------------------------------------------------|----------------------------|----------------------------------------------------------------------------------------------------|---------------------|
|   | Model/Collection/Dimensions                                                                                             | Structure                  | Wood/Finish                                                                                        | Glass               |
|   | GD-112PS-DS<br>Craftsman Collection<br>Design: Single<br>Unit External Dimensions:<br>37-1/2 x 81-1/2"<br>Jamb: 4-9/16" | Solid (Euro<br>Technology) | Mahogany with<br>Walnut Finish<br><i>Available in:</i><br>Mahogany Wood<br>with Espresso<br>Finish | Clear Beveled Glass |
|   | GD-112PS-DS<br>Craftsman Collection<br>Design: Single<br>Unit External Dimensions:<br>37-1/2 x 81-1/2"<br>Jamb: 4-9/16" | Solid (Euro<br>Technology) | Mahogany with<br>Espresso Finish<br><i>Available in:</i><br>Mahogany Wood<br>with Walnut Finish    | Clear Beveled Glass |
|   | GD-004PS<br>Classic Collection<br>Design: Single<br>Unit External Dimensions:<br>37-1/2 x 81-1/2"<br>Jamb: 4-9/16"      | Solid (Euro<br>Technology) | Mahogany with<br>Walnut Finish<br><i>Available in:</i><br>Mahogany with<br>Espresso Finish         | Clear Glass         |
|   | GD-004PS<br>Classic Collection<br>Design: Single<br>Unit External Dimensions:<br>37-1/2 x 81-1/2"<br>Jamb: 4-9/16"      | Solid (Euro<br>Technology) | Mahogany with<br>Espresso Finish<br><i>Available in:</i><br>Mahogany with<br>Walnut Finish         | Clear Glass         |
|   | GD-112PS<br>Classic Collection<br>Design: Single<br>Unit External Dimensions:<br>37-1/2 x 81-1/2"<br>Jamb: 4-9/16"      | Solid (Euro<br>Technology) | Mahogany with<br>Walnut Finish<br><i>Available in:</i><br>Mahogany with<br>Espresso Finish         | Clear Beveled Glass |
|   | GD-112PS<br>Classic Collection<br>Design: Single<br>Unit External Dimensions:<br>37-1/2 x 81-1/2"<br>Jamb: 4-9/16"      | Solid (Euro<br>Technology) | Mahogany with<br>Espresso Finish<br><i>Available in:</i><br>Mahogany with<br>Walnut Finish         | Clear Beveled Glass |