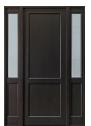

Mortise Lock Prep Available Option

Multi Point Lock Prep Available Option

FRONT DOORS

847.981.9900 www.doorsforbuilders.com

| • |                                                                                                                         |                            |                                                                                                    |                     |
|---|-------------------------------------------------------------------------------------------------------------------------|----------------------------|----------------------------------------------------------------------------------------------------|---------------------|
|   | Model/Collection/Dimensions                                                                                             | Structure                  | Wood/Finish                                                                                        | Glass               |
|   | GD-112PS-DS<br>Craftsman Collection<br>Design: Single<br>Unit External Dimensions:<br>37-1/2 x 81-1/2"<br>Jamb: 4-9/16" | Solid (Euro<br>Technology) | Mahogany with<br>Walnut Finish<br><i>Available in:</i><br>Mahogany Wood<br>with Espresso<br>Finish | Clear Beveled Glass |
|   | GD-112PS-DS<br>Craftsman Collection<br>Design: Single<br>Unit External Dimensions:<br>37-1/2 x 81-1/2"<br>Jamb: 4-9/16" | Solid (Euro<br>Technology) | Mahogany with<br>Espresso Finish<br><i>Available in:</i><br>Mahogany Wood<br>with Walnut Finish    | Clear Beveled Glass |
|   | GD-004PS<br>Classic Collection<br>Design: Single<br>Unit External Dimensions:<br>37-1/2 x 81-1/2"<br>Jamb: 4-9/16"      | Solid (Euro<br>Technology) | Mahogany with<br>Walnut Finish<br><i>Available in:</i><br>Mahogany with<br>Espresso Finish         | Clear Glass         |
|   | GD-004PS<br>Classic Collection<br>Design: Single<br>Unit External Dimensions:<br>37-1/2 x 81-1/2"<br>Jamb: 4-9/16"      | Solid (Euro<br>Technology) | Mahogany with<br>Espresso Finish<br><i>Available in:</i><br>Mahogany with<br>Walnut Finish         | Clear Glass         |
|   | GD-112PS<br>Classic Collection<br>Design: Single<br>Unit External Dimensions:<br>37-1/2 x 81-1/2"<br>Jamb: 4-9/16"      | Solid (Euro<br>Technology) | Mahogany with<br>Walnut Finish<br><i>Available in:</i><br>Mahogany with<br>Espresso Finish         | Clear Beveled Glass |
|   | GD-112PS<br>Classic Collection<br>Design: Single<br>Unit External Dimensions:<br>37-1/2 x 81-1/2"<br>Jamb: 4-9/16"      | Solid (Euro<br>Technology) | Mahogany with<br>Espresso Finish<br><i>Available in:</i><br>Mahogany with<br>Walnut Finish         | Clear Beveled Glass |