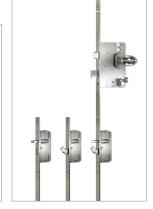

# **Corrections** Included with Entry Systems

All entry systems featured in this catalog are packaged complete with all components needed with exception of exterior hardware (locks).

#### Each entry system includes:

- 4 9/16" Pre-Finished mahogany jamb/frame with a 2" Extension for 6 9/16" Walls
- Aluminum Adjustable Oil Rubbed Bronze Sill (Threshold) •
- Pre Finished (Available Stains shown)
- Tubular Lock Preparation (Mortise & Multipoint available)
- Exterior Brick Molding stained to match
- Maintenance Kit
- Shipping

Brickmold

Threshold / Sill

Hinge

Care & Maintenance Kit

In addition to the standard tubular lock preparation that is included we can prep for most other lock systems. Two of the most common being mortise and multi point.

#### Mortise:

Large deadbolt with soft close bi-directional latches with optional function to allow the door to lock upon close.

#### **Multi Point:**

Used on taller doors this lock has 3 points of contact from the top to the bottom of the door slab. Used often with large pull bars and simple lever systems.

Tubular Lock Prep Included

Mortise Lock Prep Available Option

Multi Point Lock Prep Available Option

FRONT DOORS

847.981.9900 www.doorsforbuilders.com

| • |                                                                                                                         |                            |                                                                                                    |                     |
|---|-------------------------------------------------------------------------------------------------------------------------|----------------------------|----------------------------------------------------------------------------------------------------|---------------------|
|   | Model/Collection/Dimensions                                                                                             | Structure                  | Wood/Finish                                                                                        | Glass               |
|   | GD-112PS-DS<br>Craftsman Collection<br>Design: Single<br>Unit External Dimensions:<br>37-1/2 x 81-1/2"<br>Jamb: 4-9/16" | Solid (Euro<br>Technology) | Mahogany with<br>Walnut Finish<br><i>Available in:</i><br>Mahogany Wood<br>with Espresso<br>Finish | Clear Beveled Glass |
|   | GD-112PS-DS<br>Craftsman Collection<br>Design: Single<br>Unit External Dimensions:<br>37-1/2 x 81-1/2"<br>Jamb: 4-9/16" | Solid (Euro<br>Technology) | Mahogany with<br>Espresso Finish<br><i>Available in:</i><br>Mahogany Wood<br>with Walnut Finish    | Clear Beveled Glass |
|   | GD-004PS<br>Classic Collection<br>Design: Single<br>Unit External Dimensions:<br>37-1/2 x 81-1/2"<br>Jamb: 4-9/16"      | Solid (Euro<br>Technology) | Mahogany with<br>Walnut Finish<br><i>Available in:</i><br>Mahogany with<br>Espresso Finish         | Clear Glass         |
|   | GD-004PS<br>Classic Collection<br>Design: Single<br>Unit External Dimensions:<br>37-1/2 x 81-1/2"<br>Jamb: 4-9/16"      | Solid (Euro<br>Technology) | Mahogany with<br>Espresso Finish<br><i>Available in:</i><br>Mahogany with<br>Walnut Finish         | Clear Glass         |
|   | GD-112PS<br>Classic Collection<br>Design: Single<br>Unit External Dimensions:<br>37-1/2 x 81-1/2"<br>Jamb: 4-9/16"      | Solid (Euro<br>Technology) | Mahogany with<br>Walnut Finish<br><i>Available in:</i><br>Mahogany with<br>Espresso Finish         | Clear Beveled Glass |
|   | GD-112PS<br>Classic Collection<br>Design: Single<br>Unit External Dimensions:<br>37-1/2 x 81-1/2"<br>Jamb: 4-9/16"      | Solid (Euro<br>Technology) | Mahogany with<br>Espresso Finish<br><i>Available in:</i><br>Mahogany with<br>Walnut Finish         | Clear Beveled Glass |