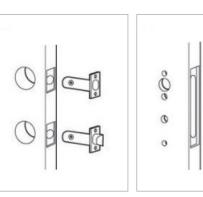

#### **Multi Point:**

Used on taller doors this lock has 3 points of contact from the top to the bottom of the door slab. Used often with large pull bars and simple lever systems.

Tubular Lock Prep Included

Mortise Lock Prep Available Option

Multi Point Lock Prep Available Option

FRONT DOORS

847.981.9900 www.doorsforbuilders.com

| • |                                                                                                                         |                            |                                                                                                    |                     |
|---|-------------------------------------------------------------------------------------------------------------------------|----------------------------|----------------------------------------------------------------------------------------------------|---------------------|
|   | Model/Collection/Dimensions                                                                                             | Structure                  | Wood/Finish                                                                                        | Glass               |
|   | GD-112PS-DS<br>Craftsman Collection<br>Design: Single<br>Unit External Dimensions:<br>37-1/2 x 81-1/2"<br>Jamb: 4-9/16" | Solid (Euro<br>Technology) | Mahogany with<br>Walnut Finish<br><i>Available in:</i><br>Mahogany Wood<br>with Espresso<br>Finish | Clear Beveled Glass |
|   | GD-112PS-DS<br>Craftsman Collection<br>Design: Single<br>Unit External Dimensions:<br>37-1/2 x 81-1/2"<br>Jamb: 4-9/16" | Solid (Euro<br>Technology) | Mahogany with<br>Espresso Finish<br><i>Available in:</i><br>Mahogany Wood<br>with Walnut Finish    | Clear Beveled Glass |
|   | GD-004PS<br>Classic Collection<br>Design: Single<br>Unit External Dimensions:<br>37-1/2 x 81-1/2"<br>Jamb: 4-9/16"      | Solid (Euro<br>Technology) | Mahogany with<br>Walnut Finish<br><i>Available in:</i><br>Mahogany with<br>Espresso Finish         | Clear Glass         |
|   | GD-004PS<br>Classic Collection<br>Design: Single<br>Unit External Dimensions:<br>37-1/2 x 81-1/2"<br>Jamb: 4-9/16"      | Solid (Euro<br>Technology) | Mahogany with<br>Espresso Finish<br><i>Available in:</i><br>Mahogany with<br>Walnut Finish         | Clear Glass         |
|   | GD-112PS<br>Classic Collection<br>Design: Single<br>Unit External Dimensions:<br>37-1/2 x 81-1/2"<br>Jamb: 4-9/16"      | Solid (Euro<br>Technology) | Mahogany with<br>Walnut Finish<br><i>Available in:</i><br>Mahogany with<br>Espresso Finish         | Clear Beveled Glass |
|   | GD-112PS<br>Classic Collection<br>Design: Single<br>Unit External Dimensions:<br>37-1/2 x 81-1/2"<br>Jamb: 4-9/16"      | Solid (Euro<br>Technology) | Mahogany with<br>Espresso Finish<br><i>Available in:</i><br>Mahogany with<br>Walnut Finish         | Clear Beveled Glass |