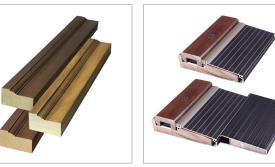

# **Corrections** Included with Entry Systems

All entry systems featured in this catalog are packaged complete with all components needed with exception of exterior hardware (locks).

#### Each entry system includes:

- 4 9/16" Pre-Finished mahogany jamb/frame with a 2" Extension for 6 9/16" Walls
- Aluminum Adjustable Oil Rubbed Bronze Sill (Threshold) •
- Pre Finished (Available Stains shown)
- Tubular Lock Preparation (Mortise & Multipoint available)
- Exterior Brick Molding stained to match
- Maintenance Kit
- Shipping

Brickmold

Threshold / Sill

Hinge

Care & Maintenance Kit

In addition to the standard tubular lock preparation that is included we can prep for most other lock systems. Two of the most common being mortise and multi point.