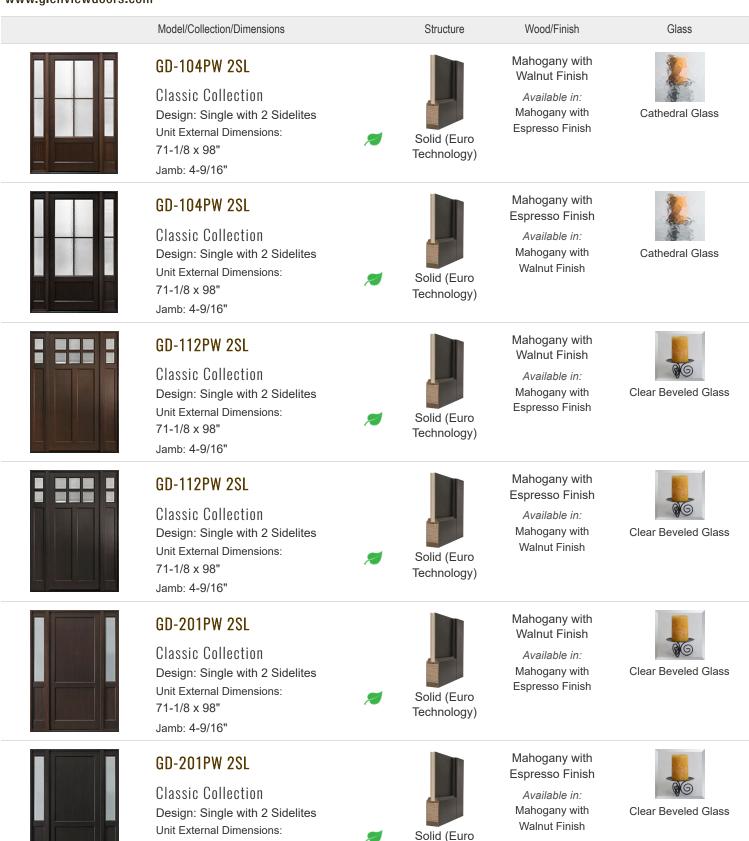

) | Mahogany with<br>Espresso Finish<br><i>Available in:</i><br>Mahogany with<br>Walnut Finish | Clear Glass |
| GD-012PW 2SL<br>Classic Collection<br>Design: Single with 2 Sidelites<br>Unit External Dimensions:<br>71-1/8 x 98"<br>Jamb: 4-9/16"   | Solid (Euro<br>Technology) | Mahogany with<br>Walnut Finish<br><i>Available in:</i><br>Mahogany with<br>Espresso Finish | Clear Glass |
| <b>GD-012PW 2SL</b><br>Classic Collection<br>Design: Single with 2 Sidelites<br>Unit External Dimensions:                             | Solid (Euro                | Mahogany with<br>Espresso Finish<br><i>Available in:</i><br>Mahogany with<br>Walnut Finish | Clear Glass |

Solid (Euro

Technology)

71-1/8 x 98"

Jamb: 4-9/16"



71-1/8 x 98"

Jamb: 4-9/16"



FRONT DOORS 847.981.9900

www.doorsforbuilders.com



Technology)



71-1/8 x 98"

Jamb: 4-9/16"



FRONT DOORS

847.981.9900 www.doorsforbuilders.com

Model/Collection/Dimensions Wood/Finish Glass Structure Mahogany with GD-201PW 2SL-F Walnut Finish **Classic Collection** Available in: Mahogany with Satinato Glass Design: Single with 2 Sidelites Espresso Finish Unit External Dimensions: Solid (Euro 71-1/8 x 98" Technology) Jamb: 4-9/16" Mahogany with GD-201PW 2SL-F Espresso Finish **Classic Collection** Available in: Mahogany with Design: Single with 2 Sidelites Satinato Glass Walnut Finish Unit External Dimensions: Solid (Euro 71-1/8 x 98" Technology) Jamb: 4-9/16" Mahogany with **GD-202PW 2SL** Walnut Finish **Classic Collection** Available in: Mahogany with **Clear Glass** Design: Single with 2 Sidelites Espresso Finish Unit External Di