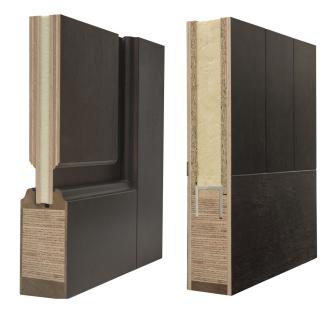

## **Glenview Doors**

Due to our innovative **Euro Technology**, our doors deliver exceptional product durability, thermal performance and a warranty that does not require multipoint lock.

Unlike traditional doors, Glenview Doors made with **Euro Technology**, resist common door issues like warping, splitting, and cracking.

# Comparison

## Standard

- 1-3/4" Thick
- $\cdot$  Pine Core
- $\cdot$  Unfinished
- Frequent Maintenance
- Multi-Point Lock System Required

- 2-3/4" Thick
- Mahogany & Composite Core
- Prefinished (Water-Based Euro Finish)
- Low Maintenance
- Eco Friendly
- Multi-Point Lock System Not Required