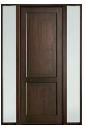

Mortise Lock Prep Available Option

Multi Point Lock Prep Available Option

FRONT DOORS

847.981.9900 www.doorsforbuilders.com

| • |                                                                                                                         |                            |                                                                                                    |                     |
|---|-------------------------------------------------------------------------------------------------------------------------|----------------------------|----------------------------------------------------------------------------------------------------|---------------------|
|   | Model/Collection/Dimensions                                                                                             | Structure                  | Wood/Finish                                                                                        | Glass               |
|   | GD-112PS-DS<br>Craftsman Collection<br>Design: Single<br>Unit External Dimensions:<br>37-1/2 x 81-1/2"<br>Jamb: 4-9/16" | Solid (Euro<br>Technology) | Mahogany with<br>Walnut Finish<br><i>Available in:</i><br>Mahogany Wood<br>with Espresso<br>Finish | Clear Beveled Glass |
|   | GD-112PS-DS<br>Craftsman Collection<br>Design: Single<br>Unit External Dimensions:<br>37-1/2 x 81-1/2"<br>Jamb: 4-9/16" | Solid (Euro<br>Technology) | Mahogany with<br>Espresso Finish<br><i>Available in:</i><br>Mahogany Wood<br>with Walnut Finish    | Clear Beveled Glass |
|   | GD-004PS<br>Classic Collection<br>Design: Single<br>Unit External Dimensions:<br>37-1/2 x 81-1/2"<br>Jamb: 4-9/16"      | Solid (Euro<br>Technology) | Mahogany with<br>Walnut Finish<br><i>Available in:</i><br>Mahogany with<br>Espresso Finish         | Clear Glass         |
|   | GD-004PS<br>Classic Collection<br>Design: Single<br>Unit External Dimensions:<br>37-1/2 x 81-1/2"<br>Jamb: 4-9/16"      | Solid (Euro<br>Technology) | Mahogany with<br>Espresso Finish<br><i>Available in:</i><br>Mahogany with<br>Walnut Finish         | Clear Glass         |
|   | GD-112PS<br>Classic Collection<br>Design: Single<br>Unit External Dimensions:<br>37-1/2 x 81-1/2"<br>Jamb: 4-9/16"      | Solid (Euro<br>Technology) | Mahogany with<br>Walnut Finish<br><i>Available in:</i><br>Mahogany with<br>Espresso Finish         | Clear Beveled Glass |
|   | GD-112PS<br>Classic Collection<br>Design: Single<br>Unit External Dimensions:<br>37-1/2 x 81-1/2"<br>Jamb: 4-9/16"      | Solid (Euro<br>Technology) | Mahogany with<br>Espresso Finish<br><i>Available in:</i><br>Mahogany with<br>Walnut Finish         | Clear Beveled Glass |