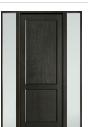

Mortise Lock Prep Available Option

Multi Point Lock Prep Available Option

FRONT DOORS

847.981.9900 www.doorsforbuilders.com

| • |                                                                                                                         |                            |                                                                                                    |                     |
|---|-------------------------------------------------------------------------------------------------------------------------|----------------------------|----------------------------------------------------------------------------------------------------|---------------------|
|   | Model/Collection/Dimensions                                                                                             | Structure                  | Wood/Finish                                                                                        | Glass               |
|   | GD-112PS-DS<br>Craftsman Collection<br>Design: Single<br>Unit External Dimensions:<br>37-1/2 x 81-1/2"<br>Jamb: 4-9/16" | Solid (Euro<br>Technology) | Mahogany with<br>Walnut Finish<br><i>Available in:</i><br>Mahogany Wood<br>with Espresso<br>Finish | Clear Beveled Glass |
|   | GD-112PS-DS<br>Craftsman Collection<br>Design: Single<br>Unit External Dimensions:<br>37-1/2 x 81-1/2"<br>Jamb: 4-9/16" | Solid (Euro<br>Technology) | Mahogany with<br>Espresso Finish<br><i>Available in:</i><br>Mahogany Wood<br>with Walnut Finish    | Clear Beveled Glass |
|   | GD-004PS<br>Classic Collection<br>Design: Single<br>Unit External Dimensions:<br>37-1/2 x 81-1/2"<br>Jamb: 4-9/16"      | Solid (Euro<br>Technology) | Mahogany with<br>Walnut Finish<br><i>Available in:</i><br>Mahogany with<br>Espresso Finish         | Clear Glass         |
|   | GD-004PS<br>Classic Collection<br>Design: Single<br>Unit External Dimensions:<br>37-1/2 x 81-1/2"<br>Jamb: 4-9/16"      | Solid (Euro<br>Technology) | Mahogany with<br>Espresso Finish<br><i>Available in:</i><br>Mahogany with<br>Walnut Finish         | Clear Glass         |
|   | GD-112PS<br>Classic Collection<br>Design: Single<br>Unit External Dimensions:<br>37-1/2 x 81-1/2"<br>Jamb: 4-9/16"      | Solid (Euro<br>Technology) | Mahogany with<br>Walnut Finish<br><i>Available in:</i><br>Mahogany with<br>Espresso Finish         | Clear Beveled Glass |
|   | GD-112PS<br>Classic Collection<br>Design: Single<br>Unit External Dimensions:<br>37-1/2 x 81-1/2"<br>Jamb: 4-9/16"      | Solid (Euro<br>Technology) | Mahogany with<br>Espresso Finish<br><i>Available in:</i><br>Mahogany with<br>Walnut Finish         | Clear Beveled Glass |